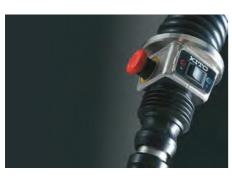

### Speed adjustment

Using potentiometer in push button pendant

Two lifting speeds as standard

**EDC** load hook

**Cylinder control** 

Potentiometer

As option: TMH mini trolley

Compact, lightweight and reliable. Can be put into operation immediately.