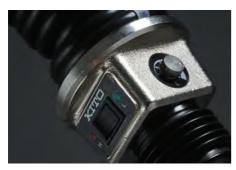

# **EDC electric chain hoist with cylinder control**

- Up to 240 kg load capacity
- > 230 V / 50 Hz single-phase
- Hook suspension
- High-performance mechanical brake with friction clutch
- Range limit switch for lifting
- Weather-tight and corrosion-resistant
- Aluminium gear casing
- Nickel-plated load chain grade T, series DAT (G80) in accordance with standard EN 818-7

## High-performance mechanical brake

With friction clutch

### Nickel-plated load chain

Grade T, series DAT (G80) in accordance with standard EN818-7, Strength 800 N/mm<sup>2</sup>