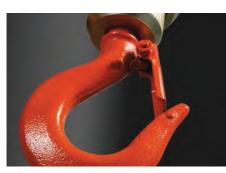

### Speed adjustment

Using potentiometer in push button pendant

Two lifting speeds as standard

**EDC** load hook

**Cylinder control** 

Potentiometer

As option: TMH mini trolley

Compact, lightweight and reliable. Can be put into operation immediately.