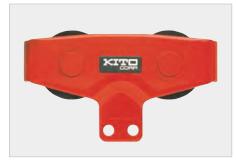

### **Options**

- TMH plain trolley
- Universal trolleys from range
  - TSG geared trolley (page 58 59)
  - TSP plain trolley (page 60 61)

### Speed adjustment

Using potentiometer in push button pendant

Two lifting speeds as standard

**EDC** load hook

**Cylinder control** 

Potentiometer

As option: TMH mini trolley

Compact, lightweight and reliable. Can be put into operation immediately.