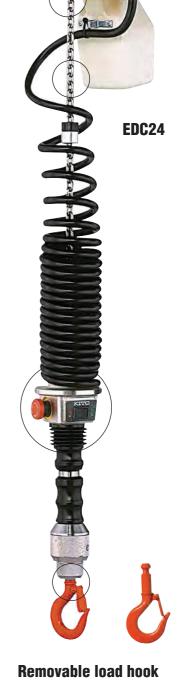

# **EDC electric chain hoist with cylinder control**

- Up to 240 kg load capacity
- > 230 V / 50 Hz single-phase
- Hook suspension
- High-performance mechanical brake with friction clutch
- Range limit switch for lifting
- Weather-tight and corrosion-resistant
- Aluminium gear casing
- Nickel-plated load chain grade T, series DAT (G80) in accordance with standard EN 818-7

### Speed adjustment

Using potentiometer in push button pendant

Two lifting speeds as standard

**EDC** load hook

**Cylinder control** 

Potentiometer

As option: TMH mini trolley

Compact, lightweight and reliable. Can be put into operation immediately.