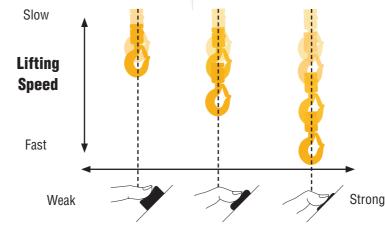

The further the operator depresses the push button, the faster the hoist lifts or lowers

▶ Maximum lifting speed range

Acceleration and deceleration with a 1:6 ratio of maximum lifting speed

▶ Constant speed at any point

Maximum control of the load enabling safe and efficient hoisting operations

**▶** Consistent speed control function

Variable speed features for lifting and lowering operation

- Available with manual or motorized trolleys
- ▶ Ideal for galvanizing or dipping operations