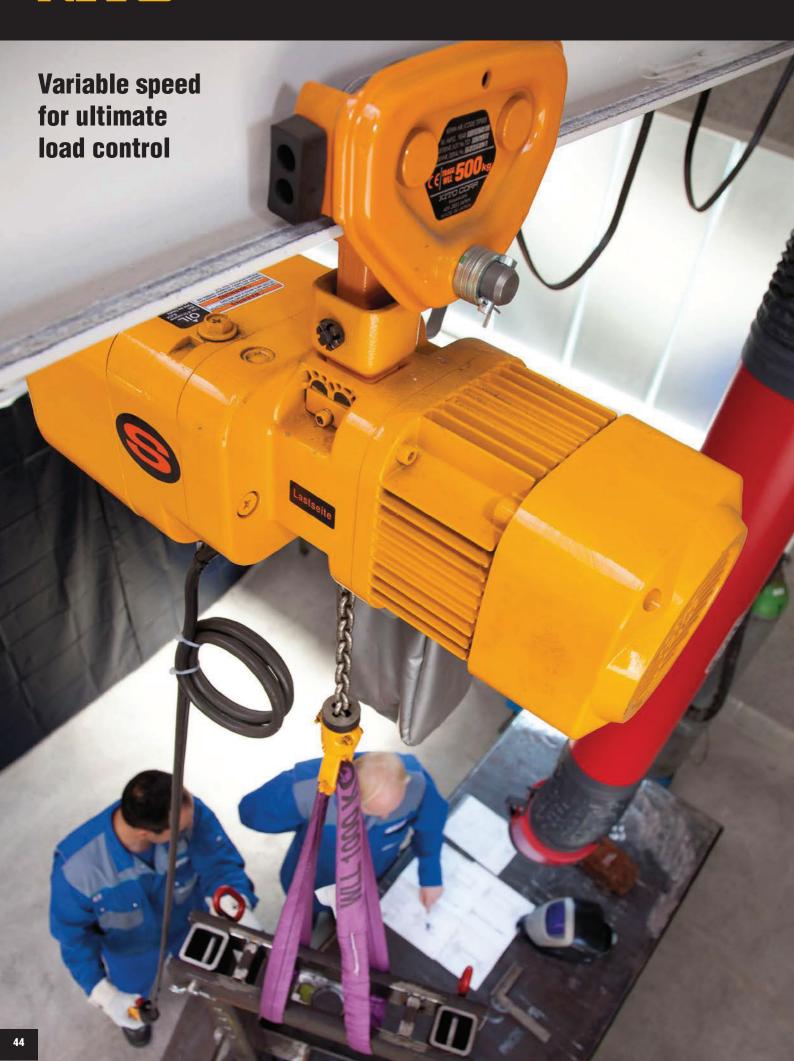

## **ER2 Stepless Speed electric chain hoist**

▶ Up to 5,000 kg load capacity

## **Infinitely variable speed control**

**▶ Variable speed control functions** 

High performance speed control for the KITO ER2 dual speed inverter type and a special push button control

**▶** Operation advantages

The further the operator depresses the push button, the faster the hoist lifts or lowers

▶ Maximum lifting speed range

Acceleration and deceleration with a 1:6 ratio of maximum lifting speed

▶ Constant speed at any point

Maximum control of the load enabling safe and efficient hoisting operations

**▶** Consistent speed control function

Variable speed features for lifting and lowering operation

- Available with manual or motorized trolleys
- ▶ Ideal for galvanizing or dipping operations