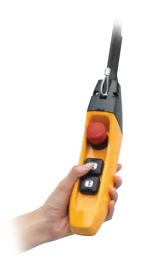

## **Infinitely variable speed control**

**▶ Variable speed control functions** 

High performance speed control for the KITO ER2 dual speed inverter type and a special push button control

**▶** Operation advantages

The further the operator depresses the push button, the faster the hoist lifts or lowers

▶ Maximum lifting speed range

Acceleration and deceleration with a 1:6 ratio of maximum lifting speed

▶ Constant speed at any point