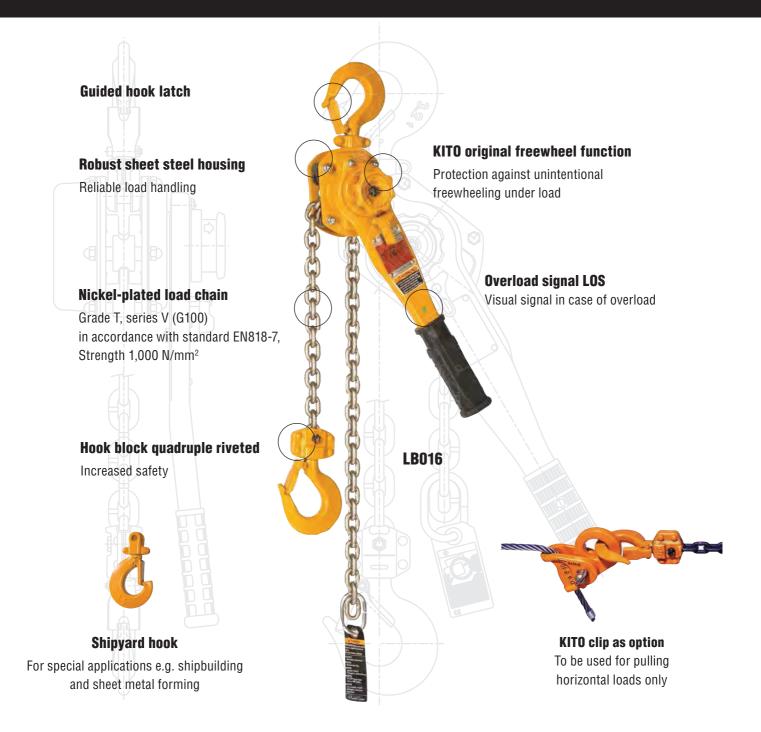

## **LB** lever hoist

- ▶ Up to 9,000 kg load capacity
- Unique freewheel function
- ▶ Fine-toothed precision gearing to reduce required force
- More robust and ergonomic lever
- High-performance mechanical brake
- Nickel-plated load chain grade T, series V (G100) in accordance with standard EN 818-7

## **Options**

- Overload limiter (OLL)
- Without freewheel function (OF)
- Overload signal (LOS)
- Shipyard hook set (top and bottom hook)
- Chain lock

LB OLL with overload limiter

**LB OF** without freewheel function