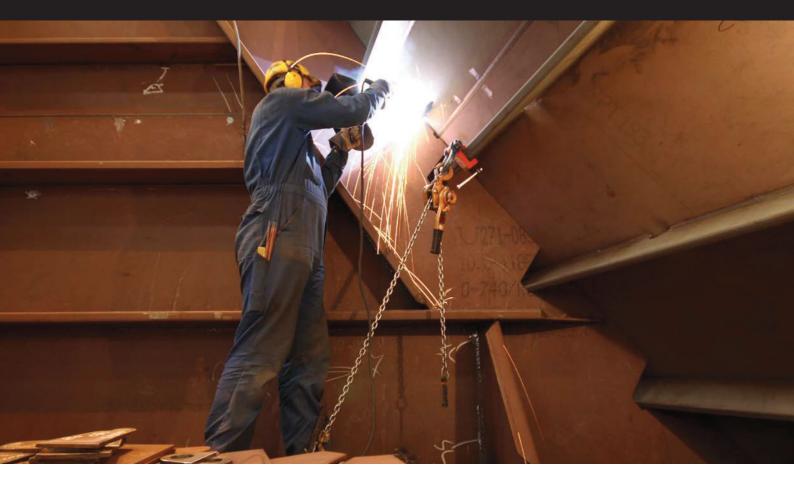

## **LB** lever hoist

- ▶ Up to 9,000 kg load capacity
- Unique freewheel function
- ▶ Fine-toothed precision gearing to reduce required force
- More robust and ergonomic lever
- High-performance mechanical brake
- Nickel-plated load chain grade T, series V (G100) in accordance with standard EN 818-7