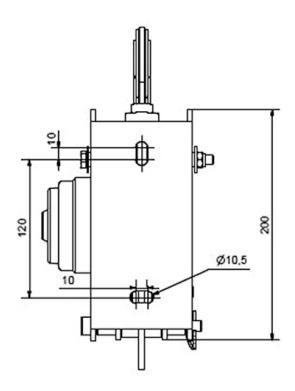

# **Dimensions**

| A mm | 231,9 |  |
|------|-------|--|
| B mm | 129   |  |
| C mm | 144,9 |  |
| D mm | 87    |  |
| E mm | 127,2 |  |
| Fmm  | 64,5  |  |
| G mm | 46,2  |  |
| H mm | 16,5  |  |
| I mm | 197   |  |
| J mm | 149,5 |  |
| K mm | 130   |  |
| L mm | 149   |  |
| M mm | 44    |  |