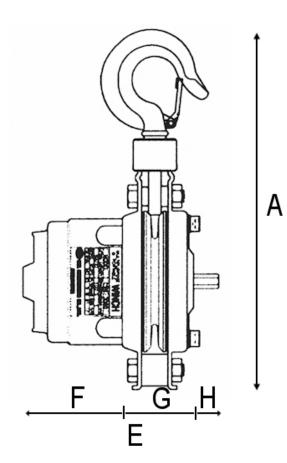

# **Dimensions**

| A mm | 231,9 |  |
|------|-------|--|
| B mm | 129   |  |
| C mm | 144,9 |  |
| D mm | 87    |  |
| E mm | 127,2 |  |
| Fmm  | 64,5  |  |
| G mm | 46,2  |  |
| H mm | 16,5  |  |
| I mm | 197   |  |
| J mm | 149,5 |  |
| K mm | 130   |  |
| L mm | 149   |  |
| M mm | 44    |  |