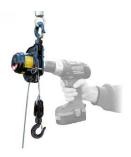

# **PULLEY-MAN Portable mini-winch 300 kg**

- Light work: maintenance, upkeep, repairs, fitting, installations, small sites, agriculture, first aid?
- Mechanized gardening.
- Quad.
- DIY.

### **Technical properties**

- Can be used with all screwdrivers, cordless or not.
- Easy to set up: suspension hook.
- Small size.
- Light.
- Works in all positions.
- Cable length: unlimited in traction. Limited to 50 m in lifting (beyond 12 m, loss of 10% of lifting force per 10 m section).
- Automatic load maintenance system (patented self-braking brake reducer).
- Supplied as standard with 12 m of cable (aviation type ø 4.76 mm galvanized steel cable).
- Pulley block to double the load as option: > lifting capacity for loads: 600 kg on two falls. > haulage capacity for loads on wheels: from 900 to 3000 kg on two falls depending on the slope.
- New: Optional wall support.

### **HUCHEZ's advice**

This mini-winch, easy to set up, can be used with all screwdrivers, cordless or not. Portable.