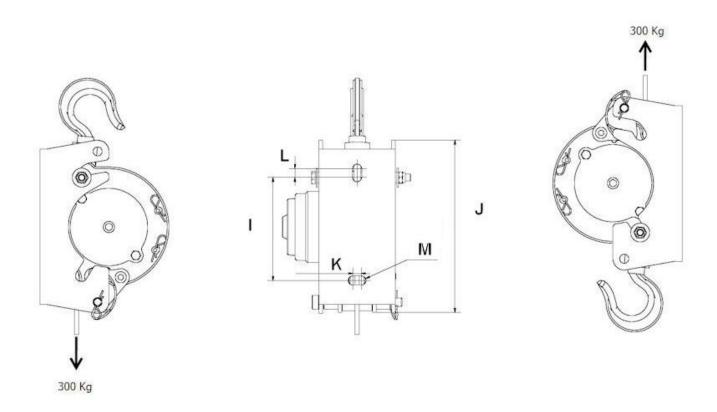

# **Dimensions**

| A mm | 231,9 |  |
|------|-------|--|
| B mm | 129   |  |
| C mm | 144,9 |  |
| D mm | 87    |  |
| E mm | 127,2 |  |
| Fmm  | 64,5  |  |
| G mm | 46,2  |  |
| H mm | 16,5  |  |
| I mm | 197   |  |
| J mm | 149,5 |  |
| K mm | 130   |  |
| L mm | 149   |  |
| M mm | 44    |  |