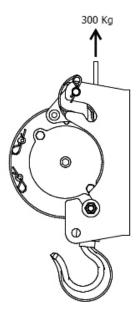

# **PULLEY-MAN Portable mini-winch 300 kg**

- Light work: maintenance, upkeep, repairs, fitting, installations, small sites, agriculture, first aid?
- Mechanized gardening.
- Quad.
- DIY.

### **Technical properties**

- Can be used with all screwdrivers, cordless or not.
- Easy to set up: suspension hook.
- Small size.
- Light.
- Works in all positions.
- Cable length: unlimited in traction. Limited to 50 m in lifting (beyond 12 m, loss of 10% of lifting force per 10 m section).
- Automatic load maintenance system (patented self-braking brake reducer).
- Supplied as standard with 12 m of cable (aviation type ø 4.76 mm galvanized steel cable).
- Pulley block to double the load as option: > lifting capacity for loads: 600 kg on two falls. > haulage capacity for loads on wheels: from 900 to 3000 kg on two falls depending on the slope.
- New: Optional wall support.

## Technical characteristics of PULLEY-MAN Portable mini-winch 300 kg

| Lifting capacity kg                         | 300  |  |
|---------------------------------------------|------|--|
| Wire rope Ø mm                              | 4,76 |  |
| Haulage cap. (load on wheels, slope 6°) kg  | 1500 |  |
| Haulage cap. (load on wheels, slope 12°) kg | 975  |  |
| Haulage cap. (load on wheels, slope 16°) kg | 825  |  |
| Haulage cap. (load on wheels, slope 27°) kg | 585  |  |
| Haulage cap. (load on wheels, slope 30°) kg | 450  |  |
| Weight (with 12 m of wire rope and hook) kg | 7,5  |  |