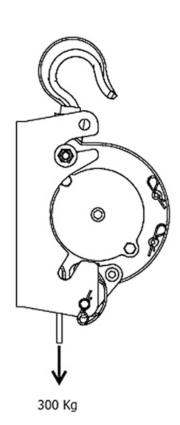

# **PULLEY-MAN Portable mini-winch 300 kg**

- Light work: maintenance, upkeep, repairs, fitting, installations, small sites, agriculture, first aid?
- Mechanized gardening.
- Quad.
- DIY.

### **Technical properties**

- Can be used with all screwdrivers, cordless or not.
- Easy to set up: suspension hook.
- Small size.
- Light.
- Works in all positions.
- Cable length: unlimited in traction. Limited to 50 m in lifting (beyond 12 m, loss of 10% of lifting force per 10 m section).
- Automatic load maintenance system (patented self-braking brake reducer).
- Supplied as standard with 12 m of cable (aviation type ø 4.76 mm galvanized steel cable).
- Pulley block to double the load as option: > lifting capacity for loads: 600 kg on two falls. > haulage capacity for loads on wheels: from 900 to 3000 kg on two falls depending on the slope.
- New: Optional wall support.

## Technical characteristics of PULLEY-MAN Portable mini-winch 300 kg

| Lifting capacity kg                         | 300  |  |
|---------------------------------------------|------|--|
| Wire rope Ø mm                              | 4,76 |  |
| Haulage cap. (load on wheels, slope 6°) kg  | 1500 |  |
| Haulage cap. (load on wheels, slope 12°) kg | 975  |  |
| Haulage cap. (load on wheels, slope 16°) kg | 825  |  |
| Haulage cap. (load on wheels, slope 27°) kg | 585  |  |
| Haulage cap. (load on wheels, slope 30°) kg | 450  |  |
| Weight (with 12 m of wire rope and hook) kg | 7,5  |  |