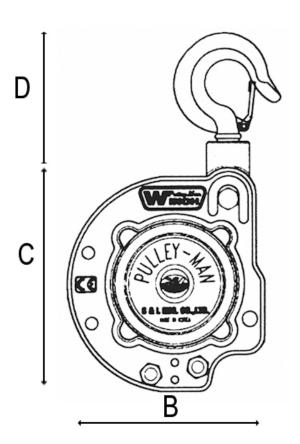

# **Dimensions**

| A mm | 231,9 |  |
|------|-------|--|
| B mm | 129   |  |
| C mm | 144,9 |  |
| D mm | 87    |  |
| E mm | 127,2 |  |
| Fmm  | 64,5  |  |
| G mm | 46,2  |  |
| H mm | 16,5  |  |
| I mm | 197   |  |
| J mm | 149,5 |  |
| K mm | 130   |  |
| L mm | 149   |  |
| M mm | 44    |  |