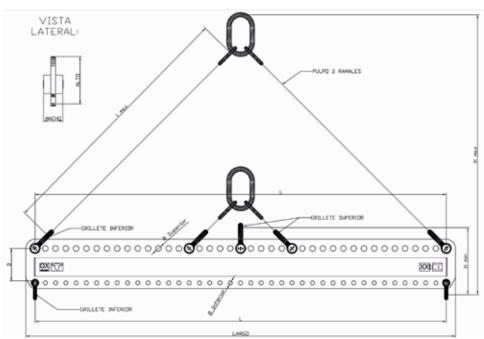

## **CHARACTERISTICS**

The Multi-hole or Multi-lug beam is a versatile solution for lifting loads by means of a mobile crane as it has multiple lifting configurations: Both with a simple pull from one point for reduced height or by means of a two-leg grab for greater balance up to being able to be used as a rocker to add two cranes to enable the lifting of loads that exceed the unit capacity of the cranes. In the lower part, it has a very continuous hole pattern that allows the position of the center of the load to be adjusted with reasonable precision. Additionally, since it is a solution available in stock for certain measures, it can also be a solution for the industry in general, for urgent operations.

Finally, to inform that it can also be manufactured as tailor-made solution with a very reasonable delivery time and price.

Do not hesitate to ask us for a quote also for a supply of accessories!

| Code         | Capacity | Length | Dr <b>il</b> l | Drill<br>La Carrie | Shackle           | Øtop | Shackle   | Øbottom |
|--------------|----------|--------|----------------|--------------------|-------------------|------|-----------|---------|
|              |          |        |                |                    |                   |      |           |         |
| 831BM1010040 | 10       | 4000   | 41             | 41                 | 12t               | Ø40  | 6,5t      | Ø28     |
| 831BM1015040 | 15       | 4000   | 41             | 41                 | 17t               | Ø45  | 8,5t      | Ø32     |
| 831BM1024040 | 24       | 4000   | 41             | 41                 | 25t (o 40t super) | Ø55  | 12t       | Ø40     |
| 831BM1030040 | 34       | 4000   | 41             | 41                 | 35t (o 55t super) | Ø60  | 17t       | Ø45     |
| 831BM1050040 | 50       | 4000   | 41             | 41                 | 55t super         | Ø60  | 25t       | Ø55     |
| 831BM1070040 | 70       | 4000   | 41             | 41                 | 85t super         | Ø75  | 35t       | Ø60     |
| 831BM1100040 | 100      | 4000   | 41             | 41                 | 120t super        | Ø85  | 55t super | Ø60     |