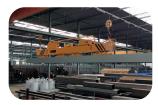

00                        | 88             | 60             | 426x240x417           | 1500                 | 750                   |
|       | HBEP-2000                        | 118            | 60             | 470x330x404           | 2000                 | 1000                  |
|       | HBEP-3000                        | 185            | 60             | 638x346x427           | 3000                 | 1500                  |
|       | HBEP-5000<br>* Lead-Acid battery | 502            | 72             | 1332x547x530          | 5000                 | 2500                  |



## **BATTERY POWERED ELECTRO PERMANENT LIFTING MAGNETS**



## SERIE: HBEP

Lifting of Flat and Round Steel Parts





#### **SERIE: HBEPP**

Lifting of single steel Sheets ≥ 5 mm 3—6—9—12—16 m 1.000 kg-25.000 kg



#### **SERIE: HBEPS**

Lifting HEA-HEB-IPE-IPN 80-600 Profiles

3-6-12-18-24 m 1.300 kg-5.200 kg



## · 100% Safe

- · Force is generated by **permanent Magnets**
- · No heating of the Magnet
- · Predictable and constant Force
- · More than 95% Energy savings
- · No back-up Batteries required
- · No residual magnetism in the Material
- · No interferences with electronical Device
- No Maintenance

## **ELECTRO PERMANENT LIFTING MAGNETS (400V-50Hz)**



## SERIE: HM1—FIX BEAM

Lifting of single steel Sheets ≥ 5 mm 3—6—9—12—16 m

2.500 kg-24.000 kg



Lifting of single steel



# SERIE: HM5

Uncharging of cutting machines in one movement. Dimensions/capacities on request



# **BEAM**

Sheets ≥ 5 mm

12m—16 m

5.000 kg—24.000 kg



## SERIE: HS

Lifting HEA-HEB-IPE-IPN 80-600 Profiles

3—6