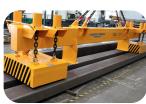

## SERIE: HBEP

Lifting of Flat and Round Steel Parts

#### **SERIE: HBEPS**

Lifting HEA-HEB-IPE-IPN 80-600 Profiles

3-6-12-18-24 m 1.300 kg-5.200 kg

## SERIE: HS

Lifting HEA-HEB-IPE-IPN 80-600 Profiles

3—6—12—18—24 m

1.300 kg-5.200 kg