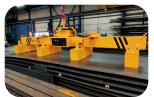

| 370x240x402           | 1000                 | 500                   |
|       | HBEP-1500                        | 88             | 60             | 426x240x417           | 1500                 | 750                   |
|       | HBEP-2000                        | 118            | 60             | 470x330x404           | 2000                 | 1000                  |
|       | HBEP-3000                        | 185            | 60             | 638x346x427           | 3000                 | 1500                  |
|       | HBEP-5000<br>* Lead-Acid battery | 502            | 72             | 1332x547x530          | 5000                 | 2500                  |



## **BATTERY POWERED ELECTRO PERMANENT LIFTING MAGNETS**



## SERIE: HBEP

Lifting of Flat and Round Steel Parts





#### **SERIE: HBEPP**

Lifting of single steel Sheets ≥ 5 mm 3—6—9—12—16 m 1.000 kg-25.000 kg



#### **SERIE: HBEPS**

Lifting HEA-HEB-IPE-IPN 80-600 Profiles

3-6-12-18-24 m 1.300 kg-5.200 kg



## · 100% Safe

- · Force is generated by **permanent Magnets**
- · No heating of the Magnet
- · Predictable and constant Force
- · More than 95% Energy savings
- · No back-up Batteries required
- · No residual magnetism in the Material
- · No interferences with electronical Device
- No Maintenance

## **ELECTRO PERMANENT LIFTING MAGNETS (400V-50Hz)**



## SERIE: HM1—FIX BEAM

Lifting of single steel Sheets ≥ 5 mm 3—6—9—12—16 m

2.500 kg-24.000 kg



Lifting of single steel



# SERIE: HM5

Uncharging of cutting machines in one movement. Dimensions/capacities on request



# **BEAM**

Sheets ≥