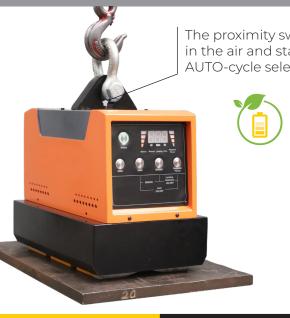

#### **ERGONOMIC**

No power cable required.

Manual operation by using the magnet's control panel.

**NEW!** Automatic switching petween MAG and DEMAG via the proximity switch.

The proximity switch prevents demagnetization in the air and starts the MAG and DEMAG cycle when AUTO-cycle selected.

- Safety factor 3:1
- 6 models from 500 kg to 5000 kg
- Lithium battery technology with high autonomy
- Manual or automatic operation
- 4 Levels PICK-UP force for lifting 1 single steelsheet from a stack.
- Proximity switch against accidental demagnetization in the air.