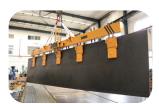

#### **SERIE: HBEPP**

Lifting of single steel Sheets ≥ 5 mm 3—6—9—12—16 m 1.000 kg-25.000 kg

## SERIE: HM1—FIX BEAM

Lifting of single steel Sheets ≥ 5 mm 3—6—9—12—16 m

2.500 kg-24.000 kg

Lifting of single steel